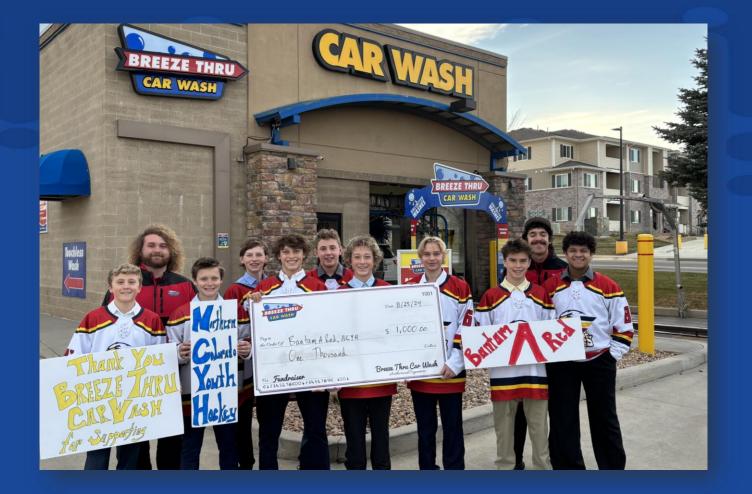

### **PHOTO-OP AND CHECK PRESENTATION**

LAST WEEK OF THE MONTH:

**ORECEIVE A CHECK** 

 PHOTO-OP
 MINIMUM OF 3 PEOPLE FROM THE ORGANIZATION
 BRING A SIGN/BANNER

We look forward to teaming up with your Organization!