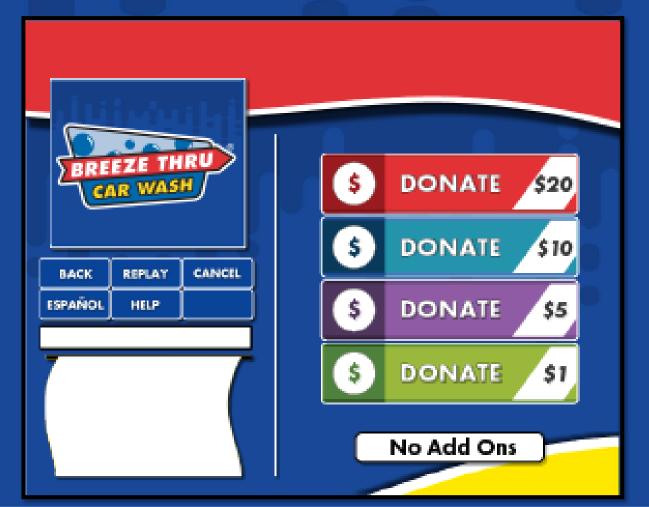

- ALL funds donated at designated BTCW site over the three days will be matched

GET THE WORD OUT • SOCIAL MEDIA • TEXT BLASTS • TEAM APPS • SCHOOL NEWSLETTERS • EMAIL BLASTS • FLYERS • WORD OF MOUTH